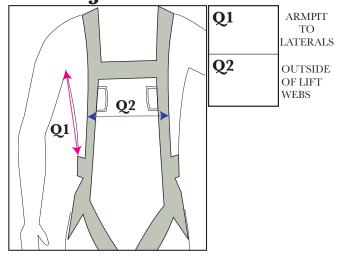

#### (Q1) FRONT OF ARMPIT TO LAT

TIP: hold a ruler horizontal under the armpit horizontal to the ground.

Measure from armpit to the top of the lateral webbing.

## (Q2) OUTSIDE OF LIFT WEB TO LIFT WEB

Measure from the outside of the main lift web to the other side of the main lift web, at bottom of emergency handles.