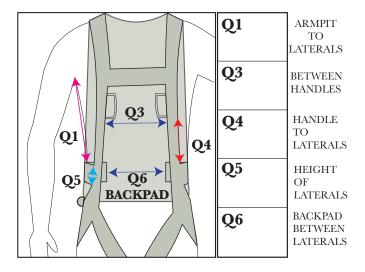

#### (Q1) FRONT OF ARMPIT TO LAT

TIP: hold a ruler horizontal under the armpit horizontal to the ground.

Measure from armpit to the top of the lateral webbing.

### (Q3) LIFT WEB TO LIFT WEB

Measure between main lift webs at bottom of emergency handles.

### (Q4) HANDLE TO LATERAL

Measure from the top of the lateral band to the bottom of the emergency handle.

#### (Q5) HEIGHT OF LATERALS

Measure the width where the lateral band meets main lift web.

# (Q6) BETWEEN BACKPAD LATERALS

On the backpad of the container, measure between the laterals where they meet the backpad.