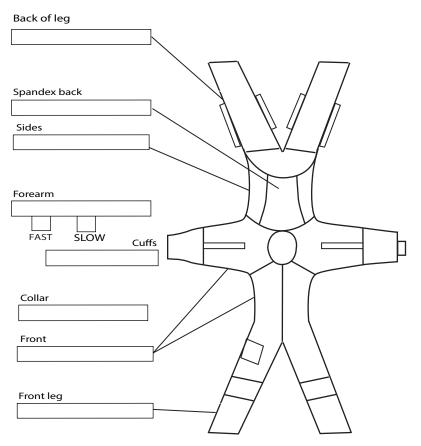

Tony Suit adheres to the Berry Amendment and is Berry complient and includes:

2 pockets
 Medium arm grips
 Regular leg grips
 Spandex wrist cuff (with slow forearms)

**Notes** 

| Options                                                                        |  |  |  |  |
|--------------------------------------------------------------------------------|--|--|--|--|
| Butt panel (double layer standard) Cordura Parapac                             |  |  |  |  |
| (double layer standard) Cordura Parapac  Custom Colored T.S. Logo              |  |  |  |  |
| Contrast stitching per color                                                   |  |  |  |  |
| Foam Padded Elbows                                                             |  |  |  |  |
| (with spandex forearms only)                                                   |  |  |  |  |
| Foam Padded Knees                                                              |  |  |  |  |
| Foam Padded Shoulder                                                           |  |  |  |  |
| High Collar                                                                    |  |  |  |  |
| (double layer standard) Cordura Paranac                                        |  |  |  |  |
| (double layer standard) Cordura Parapac<br>Leg Cuffs                           |  |  |  |  |
| Velcro Spandex                                                                 |  |  |  |  |
| Logo match suit color                                                          |  |  |  |  |
| Mesh Lined Front                                                               |  |  |  |  |
| Neptune Pocket (only available with spandex forearms)                          |  |  |  |  |
| Pocket - Extra (Front Right Thigh)                                             |  |  |  |  |
| Pocket Hook Knife                                                              |  |  |  |  |
| 4" Hook Knife 8" Jack the Ripper                                               |  |  |  |  |
| Reinforced arms & legs                                                         |  |  |  |  |
| Slip-Ons                                                                       |  |  |  |  |
| (to wear over any arm fabric)  4 Ply Supplex Heavy Cotton Print ZP lined Extra |  |  |  |  |
| Swoop Cords - Regular                                                          |  |  |  |  |
| Swoop Cords - Continuous                                                       |  |  |  |  |
| Zipper Lock - Magnetic                                                         |  |  |  |  |
| Zips - Inseam (not available with XL Booties)                                  |  |  |  |  |
| Zips - V (NOT available with Booties)                                          |  |  |  |  |
| Zipper - Speed (less drag)                                                     |  |  |  |  |
| Free CVERES 2 Logo                                                             |  |  |  |  |