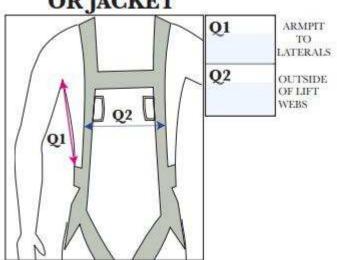

## WINGSUITS

CAMERA SUIT OR JACKET

| NOTES: |  |
|--------|--|
|        |  |
|        |  |
|        |  |
|        |  |
|        |  |
|        |  |
|        |  |
|        |  |
|        |  |
|        |  |
|        |  |
|        |  |
|        |  |
|        |  |
|        |  |
|        |  |
|        |  |
|        |  |
|        |  |
|        |  |
|        |  |
|        |  |
|        |  |
|        |  |