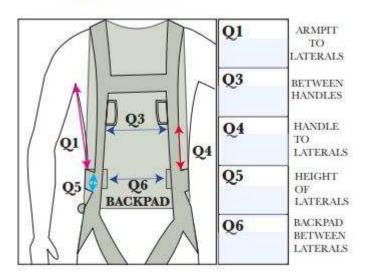

## WINGSUITS

CAMERA SUIT OR JACKET

| NOTES: |  |
|--------|--|
|        |  |
|        |  |
|        |  |
|        |  |
|        |  |
|        |  |
|        |  |
|        |  |
|        |  |
|        |  |
|        |  |
|        |  |
|        |  |
|        |  |
|        |  |
|        |  |
|        |  |
|        |  |
|        |  |
|        |  |
|        |  |
|        |  |
|        |  |
|        |  |